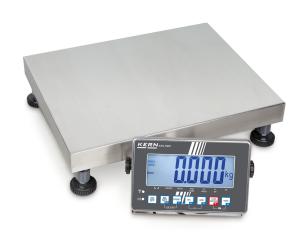

# KERN IXS 60K-2M

Platform scale with stainless steel display device with IP68 rating and XL display

Approval

| Category          |                  |
|-------------------|------------------|
| Brand             | KERN             |
| Product categoriy | Industrial scale |
| Product group     | Platform scale   |
| Product family    | IXS              |

| ripprovar                                                                                                                                                                                                                                                                                                                                                                    |                                                           |  |
|------------------------------------------------------------------------------------------------------------------------------------------------------------------------------------------------------------------------------------------------------------------------------------------------------------------------------------------------------------------------------|-----------------------------------------------------------|--|
| CE mark                                                                                                                                                                                                                                                                                                                                                                      | ✓                                                         |  |
| Dianlay                                                                                                                                                                                                                                                                                                                                                                      |                                                           |  |
| Display                                                                                                                                                                                                                                                                                                                                                                      |                                                           |  |
| Display type                                                                                                                                                                                                                                                                                                                                                                 | LCD                                                       |  |
| Display type                                                                                                                                                                                                                                                                                                                                                                 | LCD with backlight                                        |  |
| Display backlight                                                                                                                                                                                                                                                                                                                                                            | ✓                                                         |  |
| Display digit height                                                                                                                                                                                                                                                                                                                                                         | 55 mm                                                     |  |
| Construction                                                                                                                                                                                                                                                                                                                                                                 |                                                           |  |
| Dimension display device (W×D×H)                                                                                                                                                                                                                                                                                                                                             | 232×150×80 mm                                             |  |
| Dimensions weighing platform                                                                                                                                                                                                                                                                                                                                                 | 400×300×89 mm                                             |  |
| $(W \times D \times H)$                                                                                                                                                                                                                                                                                                                                                      | 400^300^69 111111                                         |  |
| Material display housing                                                                                                                                                                                                                                                                                                                                                     | stainless steel                                           |  |
| Material weighing plate                                                                                                                                                                                                                                                                                                                                                      | stainless steel                                           |  |
| Material platform                                                                                                                                                                                                                                                                                                                                                            | stainless steel, lacquered                                |  |
| Dimensions weighing surface (W×D)                                                                                                                                                                                                                                                                                                                                            | 400×300 mm                                                |  |
| Display device cable length                                                                                                                                                                                                                                                                                                                                                  | 3 m                                                       |  |
| Allowed cable length display                                                                                                                                                                                                                                                                                                                                                 | 10 m                                                      |  |
| device [Max]                                                                                                                                                                                                                                                                                                                                                                 | 10 m                                                      |  |
| Transport safety lock - bolt torque                                                                                                                                                                                                                                                                                                                                          | 0,1 Nm                                                    |  |
| Material load cell(s)                                                                                                                                                                                                                                                                                                                                                        | aluminium                                                 |  |
| Load cells - number                                                                                                                                                                                                                                                                                                                                                          | 1                                                         |  |
| Levelling feet adjustable                                                                                                                                                                                                                                                                                                                                                    | ✓                                                         |  |
| 201011116 100t dajaotable                                                                                                                                                                                                                                                                                                                                                    | ✓                                                         |  |
| Wall mount                                                                                                                                                                                                                                                                                                                                                                   | <b>✓</b>                                                  |  |
| · ·                                                                                                                                                                                                                                                                                                                                                                          |                                                           |  |
| Wall mount Functions                                                                                                                                                                                                                                                                                                                                                         |                                                           |  |
| Wall mount Functions Number of keys for operation                                                                                                                                                                                                                                                                                                                            | 7                                                         |  |
| Wall mount Functions                                                                                                                                                                                                                                                                                                                                                         | <i>'</i>                                                  |  |
| Wall mount  Functions  Number of keys for operation  Auto-off interval(s) in mains power                                                                                                                                                                                                                                                                                     | 7<br>1 - 9 min                                            |  |
| Functions  Number of keys for operation Auto-off interval(s) in mains power mode  Auto-off interval(s) in battery mode/rechargeable battery mode                                                                                                                                                                                                                             | 7                                                         |  |
| Wall mount  Functions  Number of keys for operation Auto-off interval(s) in mains power mode  Auto-off interval(s) in battery mode/rechargeable battery mode  Wireless operation                                                                                                                                                                                             | 7 1 - 9 min 1 - 9 min no                                  |  |
| Wall mount  Functions  Number of keys for operation Auto-off interval(s) in mains power mode  Auto-off interval(s) in battery mode/rechargeable battery mode  Wireless operation  PreTare function                                                                                                                                                                           | 7 1 - 9 min 1 - 9 min                                     |  |
| Wall mount  Functions  Number of keys for operation Auto-off interval(s) in mains power mode  Auto-off interval(s) in battery mode/rechargeable battery mode  Wireless operation  PreTare function  Tare function                                                                                                                                                            | 7 1 - 9 min 1 - 9 min no  / manual (multi)                |  |
| Wall mount  Functions  Number of keys for operation Auto-off interval(s) in mains power mode  Auto-off interval(s) in battery mode/rechargeable battery mode  Wireless operation  PreTare function  Tare function  Hold function                                                                                                                                             | 7 1 - 9 min 1 - 9 min no                                  |  |
| Wall mount  Functions  Number of keys for operation Auto-off interval(s) in mains power mode  Auto-off interval(s) in battery mode/rechargeable battery mode  Wireless operation  PreTare function  Tare function                                                                                                                                                            | 7 1 - 9 min 1 - 9 min no  / manual (multi)                |  |
| Wall mount  Functions  Number of keys for operation Auto-off interval(s) in mains power mode  Auto-off interval(s) in battery mode/rechargeable battery mode  Wireless operation  PreTare function  Tare function  Hold function                                                                                                                                             | 7 1 - 9 min 1 - 9 min no  / manual (multi)                |  |
| Wall mount  Functions  Number of keys for operation Auto-off interval(s) in mains power mode Auto-off interval(s) in battery mode/rechargeable battery mode Wireless operation PreTare function Tare function Hold function Counting function                                                                                                                                | 7 1 - 9 min 1 - 9 min no   manual (multi)                 |  |
| Functions  Number of keys for operation Auto-off interval(s) in mains power mode Auto-off interval(s) in battery mode/rechargeable battery mode Wireless operation PreTare function Tare function Hold function Counting function Tolerance weighing                                                                                                                         | 7 1 - 9 min 1 - 9 min no  / manual (multi)  / /           |  |
| Functions  Number of keys for operation Auto-off interval(s) in mains power mode Auto-off interval(s) in battery mode/rechargeable battery mode Wireless operation PreTare function Tare function Hold function Counting function Tolerance weighing Tolerance weighing - type of signal Function for averaging under                                                        | 7 1 - 9 min 1 - 9 min no  / manual (multi)  / / visual    |  |
| Functions  Number of keys for operation Auto-off interval(s) in mains power mode Auto-off interval(s) in battery mode/rechargeable battery mode Wireless operation PreTare function Tare function Hold function Counting function Tolerance weighing Tolerance weighing - type of signal Function for averaging under unstable weighing conditions                           | 7 1 - 9 min 1 - 9 min no  / manual (multi)  / visual      |  |
| Functions  Number of keys for operation Auto-off interval(s) in mains power mode Auto-off interval(s) in battery mode/rechargeable battery mode Wireless operation PreTare function Tare function Hold function Counting function Tolerance weighing Tolerance weighing - type of signal Function for averaging under unstable weighing conditions Peak function             | 7 1 - 9 min 1 - 9 min no  / manual (multi)  / visual  / / |  |
| Functions  Number of keys for operation Auto-off interval(s) in mains power mode Auto-off interval(s) in battery mode/rechargeable battery mode Wireless operation PreTare function Tare function Counting function Tolerance weighing Tolerance weighing - type of signal Function for averaging under unstable weighing conditions Peak function Help function in the menu | 7 1 - 9 min 1 - 9 min no  / manual (multi)  / visual  / / |  |

## KERN IXS 60K-2M

Platform scale with stainless steel display device with IP68 rating and XL display

|                                 | factory)<br>RS-485 (optional,<br>factory) |
|---------------------------------|-------------------------------------------|
| IP protection - complete device | -                                         |
| IP protection - display         | IP68                                      |
| IP protection - load cell       | IP65                                      |
| IP protection - platform        | no IP protection                          |